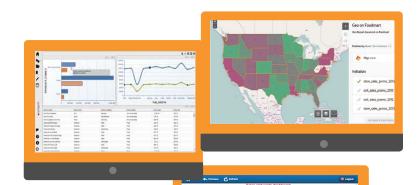

#### **Charts & Dashboards**

Get instant insights on your data through several types of charts (e.g. pie charts, bar charts, scatter diagrams, bubble charts, dispersion charts) and interactive dashboards.

#### **OLAP**

Navigate your data at different levels of detail and from different perspectives, thanks to a complete set of features, including drill-down, drill-across, slice-and-dice, drill-through processes.

**In-memory & mash-up,** for faster data insights and the highest analytical efficiency

**Data mining,** to explore your data through advanced techniques and algorithms

**Location Intelligence,** to view your business data on static and interactive maps